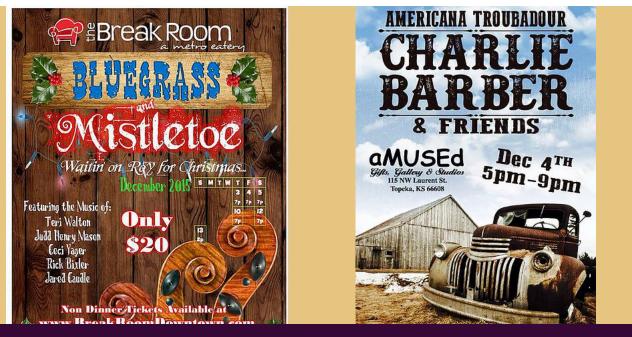

11-Dec

12-Dec 13-Dec

16-Dec

23-Dec

Bluegrass and Mistletoe - Waitin on Roy for Christmas TopCity Comedy - Toys for Tots Bluegrass and Mistletoe - Waitin on Roy for Christmas

Bluegrass and Mistletoe - Waitin on Roy for Christmas WU Jazz Jam Session

As a special holiday treat music will be provided by Charlie Barber and friends.