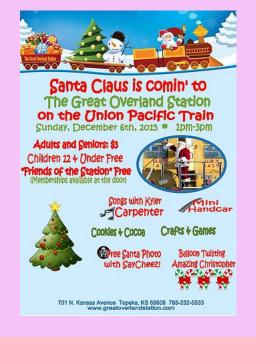

## Santa Claus is Comin' to The Great Overland Station on the Union Pacific Train!

TOPEKA-Santa Claus is comin' to The Great Overland Station on the Union Pacific Railroad Train!

Each year children wait in excited anticipation as Santa arrives on Union Pacific. Bringing children of all ages and their families together at the Station. Children can explore the station, ride the mini handcar, have fun balloon twisting, face painting, make a special holiday craft, singing Christmas carols and have their photo taken with Santa. At the Great Overland Station December 6th from 1-3pm. (Santa will arrive at 1pm)

Children's activities include: Photos with Santa, holiday crafts and games, mini handcar, Christmas songs with Kyler Carpenter, balloon twisting with the Amazing Christopher and face painting with Aunt Nancy .

Children 12 and under are free. "Friends of the Station" Members are free. Adults are \$3. Tickets will be sold at the door the day of the event.

Come on down and see Santa at the Great Overland Station on December 6th from 1-3.

For more information contact Sarah at 785-232-5533, ext. 13, 785-213-1904 or by email at shouse@greatoverloandstation.com.

Holley Museum Military Museum Downtown Ramada Inn

At the present time the museum features 5 galleries, named after