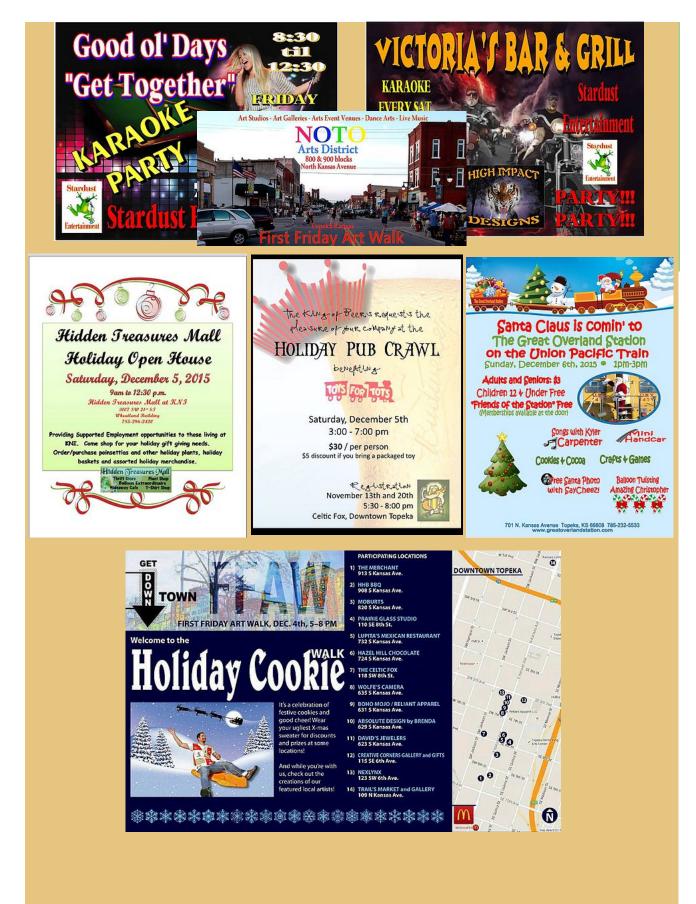

## **Holiday Pub Crawl**

Dec 5th 3p to 7p Toys for Tots

Hear Yel Hear Yel Your presence is requested to the Holiday Pub Crawl going down December 5, 2015 Time: 3-7pm, to honor the King of Beers and to raise funds for Toys For Tots. The Cost: \$30(with a \$5 discount, if you bring a toy) after Nov 20th cost will be \$35. Registration: Nov13th and Nov 20th 5:30-8pm at Celtic Fox. We will visit 4 downtown castles: El Cenenario, Cousins, Skivies and Celtic Fox. You will need 3-12 royal subjects on a team. 3-5 people will receive 1 pitcher; 6-8 people will receive 2 pitchers and 9-12 people will receive 4 pitchers at Cousins and Skivies. Each royal subject will receive 2 bottles of beer at El Centenario and Celtic Fox. Please message Holiday Crawl for a REGISTRATION FORM. Team Captains will need to pick packets up at El Centenario's between 2:00-3:00pm. Please dress in your royal attire.

## Santa Claws Is Coming To Town

Like the song says – "Santa Claus is coming to town". In this case it will be Santa Claws!

The Topeka Zoo invites you to have your photograph taken with Santa Claws and a live animal for the coming holiday season. Santa will do his annual pre-season visit to the Topeka Zoo where he will be available for photographs with guests on his sleigh, in the zoos Living Classroom. Santa will be at the zoo for photographs on Saturday, December 5th, 2015, 10:00-3:00. A variety of live animals will be available for you to choose from to appear in the photo with you and Santa if you wish. New for this year, photos with Santa will be taken by a professional area photographer! Cost for your photo with Santa and a live animal is only \$5.00 per

## Santa Claus is Comin' to The Great Overland Station on the Union Pacific Train!

TOPEKA-Santa Claus is comin' to The Great Overland Station on the Union Pacific Railroad Train!

Each year children wait in excited anticipation as Santa arrives on Union Pacific. Bringing children of all ages and their families together at the Station. Children can explore the station, ride the mini handcar, have fun balloon twisting, face painting, make a special holiday craft, singing Christmas carols and have their photo taken with Santa. At the Great Overland Station December 6th from 1-3pm. (Santa will arrive at 1pm)

# other **Events**

Hidden Treasures Mall Holiday Open House Dec 5 9a to 12:30p 3107 SW 21st St, Topeka, KS 66604 (Wheatland Building) Come in to see our shops on a Saturday. Many cash and carry items . We will be taking orders for Poinsettias and Holiday Baskets also. Thank you for supporting meaningful employment of those living at Kansas Neurological Institute.

## Dec 4 – First Friday Art Walk

5-9pm

Our gallery is filled to the rafter!! Art is a personal gift that lasts a lifetime. (A gift to yourself counts, too!!) Come see our selection of paintings, drawings, prints, sculpture, ornaments and gift items.